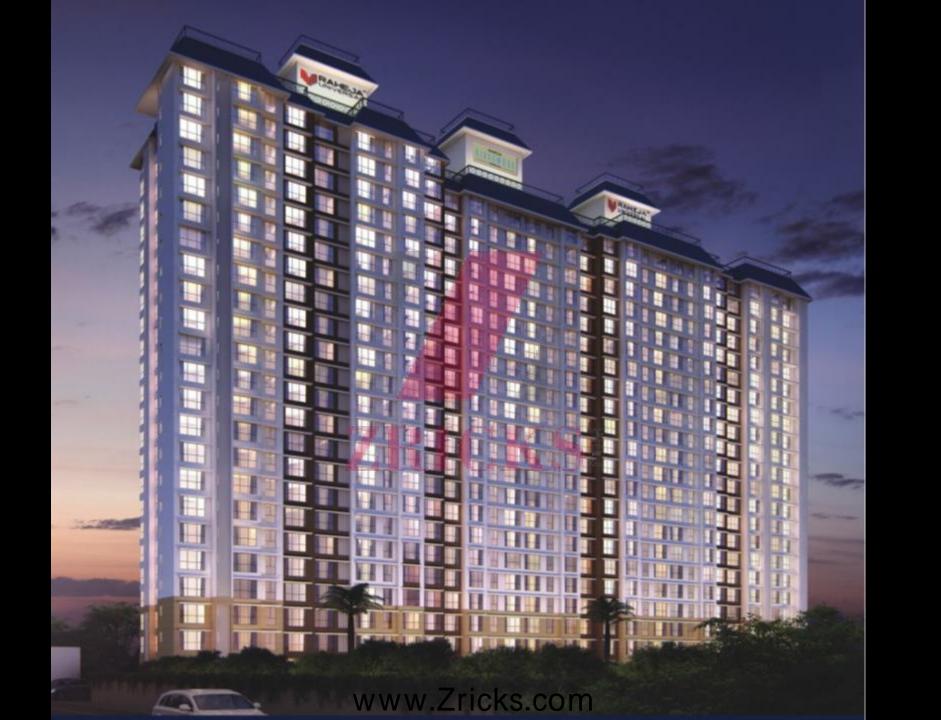

by Raheja Universal at Goregaon-East

ZRICKS

www.Zricks.com

#### Raheja Ridgewood- A Quick Snapshot

- > 3 Towers, 22 Storeys each
- > Multiple Configurations to select from— 1.5BHK, 2BHK, 3BHK, 3.5BHK & 4BHK
- Merely 250 mtr off the Western Express Highway
- Proposed Club House with Swimming Pool
- Under-construction- Expected to be ready by mid 2017