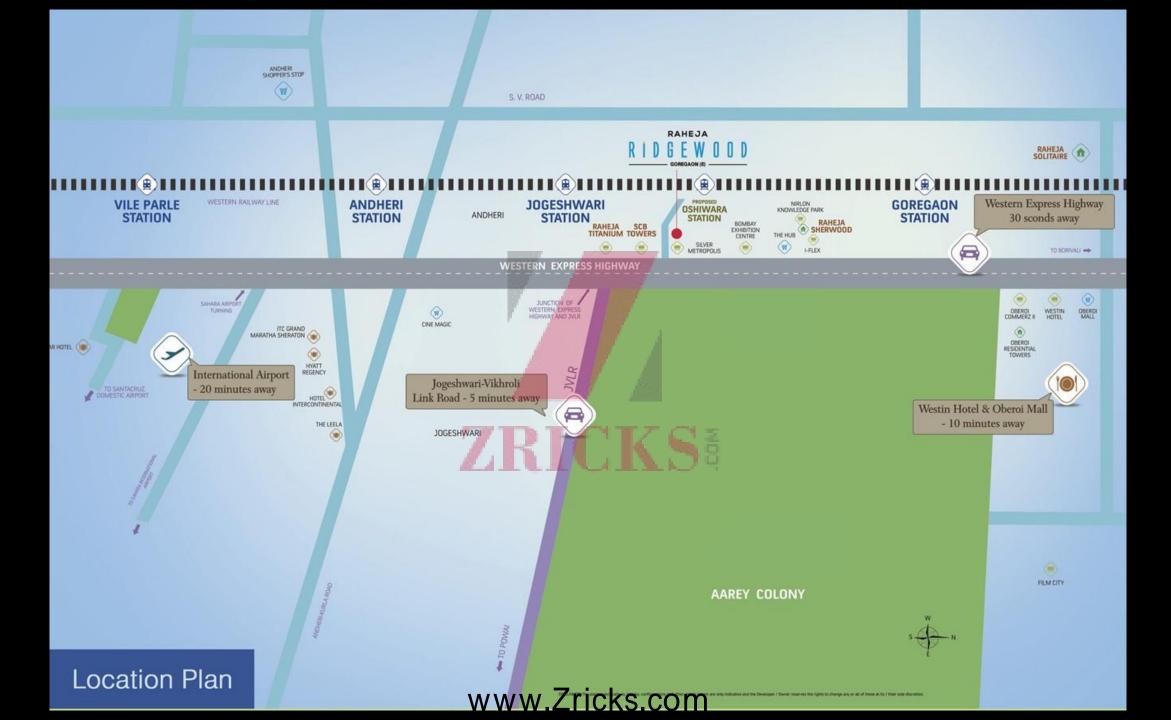

### Location & Neighbourhood

- Located off the Western Express Highway
- > Merely 10-20 mins from domestic airport at Santacruz & International Airport at Andheri
- Very close to Nirlon Complex- A leading Commercial Complex housing many corporates
- Well connected to the Commercial Zones of Seepz, MIDC Andheri-East, Andheri-Kurla Road
   & Bandra Kurla Complex
- Very close to both Jogeshwari & Goregaon Railway Stations
- > Merely 5 mins from the bridge that connects East to the West
- > Close to the JVLR which connects Eastern Express Highway to the Western Express Highway
- > Shopping cum Entertainment zones The Hub Mall & Oberoi Mall
- > Reputed Schools in close vicinity- Oberoi International School, St. Xaviers School, Ryan International, VIBGYOR, Gokuldham School, Yashodham School and Lakshyadham School