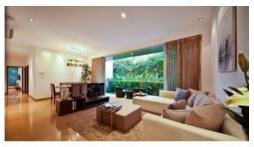

## Lifestyle Features- Internal

| Electrical      | <ul> <li>Concealed copper wiring in the entire flat with ELCB and MCB switches or<br/>their equivalents in the main board.</li> </ul> |  |
|-----------------|---------------------------------------------------------------------------------------------------------------------------------------|--|
|                 | Adequate points for lights, fans and TV.                                                                                              |  |
|                 | Telephone points in the living room and bedrooms.                                                                                     |  |
|                 | Provision for cable TV and broadband connectivity.                                                                                    |  |
| Entrance Lobby  | Elegantly finished entrance lobby.                                                                                                    |  |
| Lifts           | Modern, automatic lifts of a reputed make.                                                                                            |  |
| External Finish | Entire building painted with weatherproof external grade texture paint.                                                               |  |
| Safety          | Intercom facility.                                                                                                                    |  |
|                 | Stand-alone video door phone.                                                                                                         |  |
|                 | Gas leak detectors.                                                                                                                   |  |
| Leisure         | Proposed clubhouse with swimming pool.                                                                                                |  |